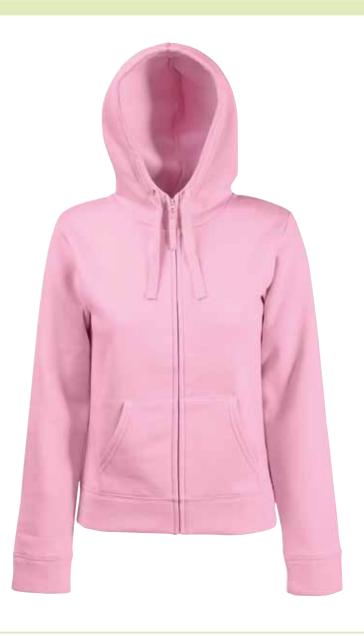

# **LADY-FIT HOODED SWEAT JACKET**

62-924-0 WOMEN'S

### **Care instructions**

Carton

- Hood with self-coloured herringbone draw cord
- Two front pouch pockets
- Self-coloured YKK zip with removable branded zip puller
- Covered zip for enhanced printability
- · Self-fabric cuffs and waistband