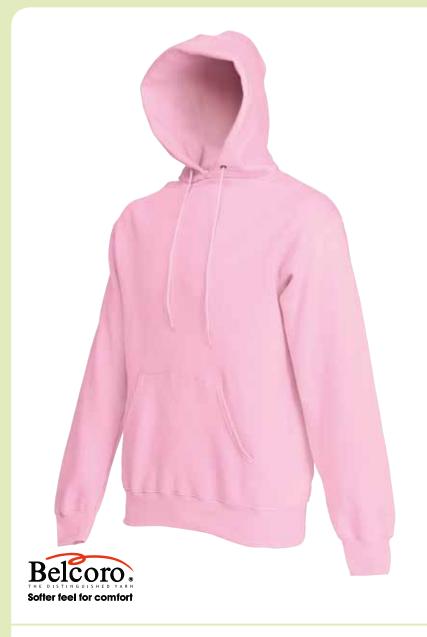

# **HOODED SWEAT**

**62-208-0** MEN'S

## **Care instructions**

- Hooded Sweat 62-208-0 also available in Children's (62-037-0)
- Double fabric hood with self-coloured draw cord
- Front pouch pocket
- Now produced using Belcoro® yarn for a softer feel and cleaner printing process

#### Colourways

| 30           | 32              | 36         | 38             | 40            | 41         |
|--------------|-----------------|------------|----------------|---------------|------------|
| White        | Navy            | Black      | Bottle Green   | Red           | Burgundy   |
| 44           | 47              | 51         | 52             | 59            | 80         |
| NEW Orange   | NEW Kelly Green | Royal Blue | Light Pink     | Classic Olive | Steel Blue |
| 87           | AZ              | CQ         | GL             | XW            | YT         |
| NEW Charcoal | Deep Navy       | Chocolate  | Light Graphite | Zinc          | Sky Blue   |