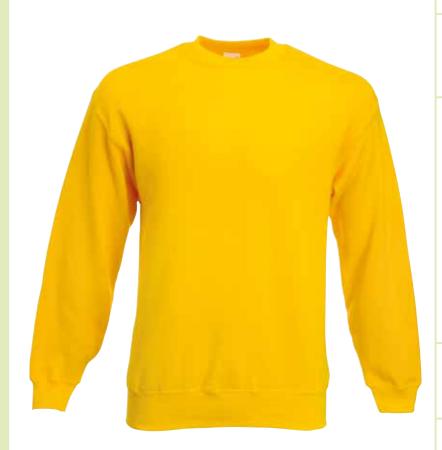

# **SET-IN SWEAT**

62-202-0 MEN'S

#### Fabric:

80% cotton Belcoro® yarn, 20% polyester

## Weight:

280gm/m<sup>2</sup>