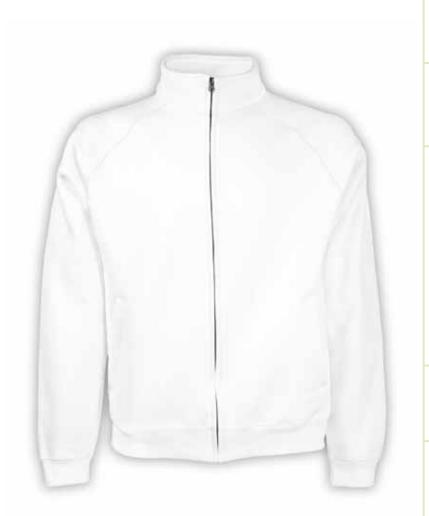

**62-228-0** MEN'S

Fabric: 70% cotton, 30% polyester

Weight: 280gm/m<sup>2</sup>

Sizes: S – XXL

| Size    | Width* | Length** |  |
|---------|--------|----------|--|
| S       | 52     | 66       |  |
| Μ       | 56     | 68.5     |  |
| L       | 60     | 71       |  |
| XL      | 64     | 73.5     |  |
| XXL     | 68     | 76       |  |
| Tol +/- | 2.5    | 2.5      |  |

\*Measure across garment 2cm down from armholes \*\*Measure from highest point of shoulder to bottom edge of garment

- Sweat Jacket (62-228-0) also available in Ladies (62-002-0) and Children's (62-001-0)
- Covered zip for enhanced printability
- Turtle neck collar with single jersey back neck tape
- Narrow full length zip and two jetted front pockets