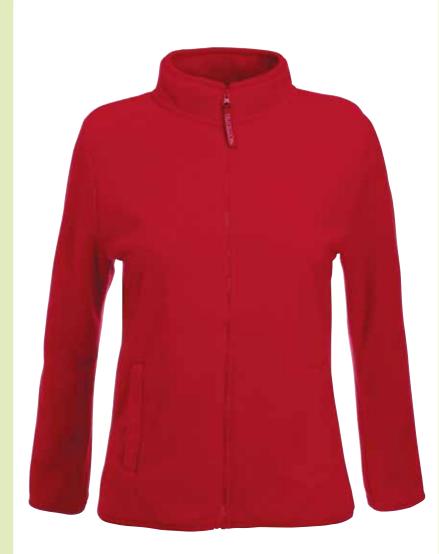

## LADY-FIT MICRO JACKET

**62-558-0** WOMEN'S

Fabric:100% polyester, pill resistant microfleece

## Care instructions $\underbrace{100}_{100} \underbrace{100}_{100} \underbrace{100}_{100$

Carton

24

- Lady-Fit Micro Jacket (62-558-0) also available in Men's (62-608-0)
- Self-coloured YKK zip with removable branded zip puller
- Open cuffs and hem with self-coloured binding
- Two jetted front pockets

## 3640AZBKBXYTBlackRedDeep NavyStoneBrick RedSky Blue