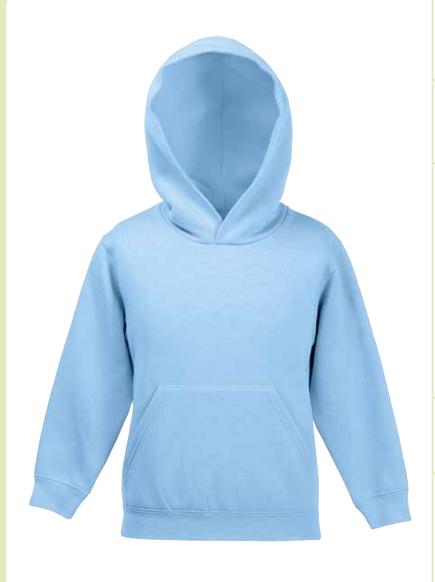

# **HOODED SWEAT**

62-037-0 CHILDREN'S

## Fabric:

70% cotton, 30% polyester

# Weight:

280gm/m<sup>2</sup>

## **Care instructions**

- Single jersey back neck tape for comfort
- Double fabric hood without draw cord, in-line with European childrenswear legislation
- Front pouch pocket