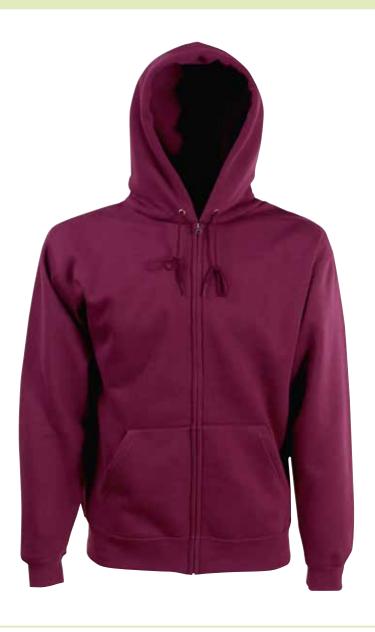

# ZIP THROUGH HOODED SWEAT

**62-034-0** MEN'S

# **Care instructions**

- Zip Through Hooded Sweat (62-034-0) also available in Ladies (62-924-0) and Children's (62-035-0)
- Narrow covered zip for enhanced printability
- Double fabric hood with self-coloured draw cord and single jersey back neck tape
- Two front pouch pockets