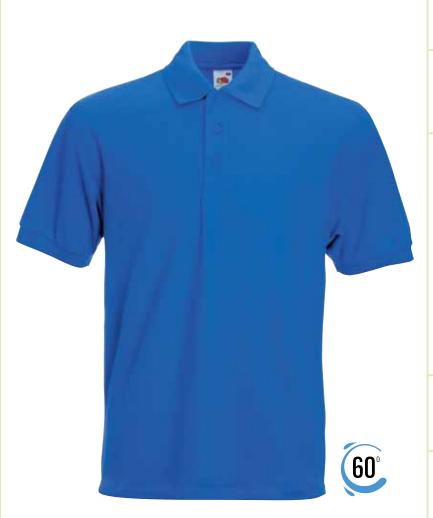

## **HEAVY 65/35 POLO**

**63-204-0** MEN'S

**Fabric:** Easy care 65% polyester, 35% cotton

## Weight:

White – 220gm/m<sup>2</sup> Colour – 230gm/m<sup>2</sup>

\*Measure across garment 2cm down from armholes

\*\*Measure from highest point of shoulder to bottom edge of garment

•

• Guaranteed to perform at 60° wash

Three-button fused placket

## Colourways

| 30       | 32         | <mark>34</mark> | 36        | 38           | 40  |  |
|----------|------------|-----------------|-----------|--------------|-----|--|
| White    | Navy       | Sunflower       | Black     | Bottle Green | Red |  |
| 41       | 51         | 94              | AZ        |              |     |  |
| Burgundy | Royal Blue | Heather Grey    | Deep Navy |              |     |  |