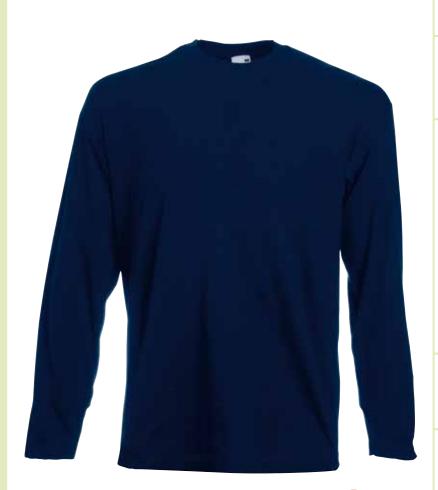

# VALUEWEIGHT LONG SLEEVE T

**61-038-0** MEN'S

## Carton

 Cotton/Lycra® rib crew neck with taped neckline

- Now produced using Belcoro® yarn for a softer feel and cleaner printing process
- Fine knit gauge for enhanced printability
- Also available in children's (61-007-0)