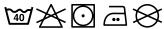

# VALUEWEIGHT LONG SLEEVE T

**61-038-0** MEN'S





#### Fabric:

100% cotton\*, Belcoro® yarn
\*Heather Grey 97% cotton, 3% polyester

## Weight:

White – 160gm/m<sup>2</sup> Colour – 165gm/m<sup>2</sup>

#### Sizes:

S-XXL

| Size    | Width* | Length** |
|---------|--------|----------|
| S       | 48.5   | 69.5     |
| M       | 53.5   | 72       |
| L       | 56     | 74.5     |
| XL      | 61     | 77       |
| XXL     | 66     | 78.5     |
| Tol +/- | 2.5    | 2.5      |

\*Measure across garment 2cm down from armholes

## **Care instructions**



## Carton



 Cotton/Lycra® rib crew neck with taped neckline

- Now produced using Belcoro® yarn for a softer feel and cleaner printing process
- Fine knit gauge for enhanced printability
- Also available in children's (61-007-0)

### Colourways

 30
 Black
 40
 51
 94
 AZ

 White
 Black
 Red
 Royal Blue
 Heather Grey
 Deep Navy





<sup>\*\*</sup>Measure from highest point of shoulder to bottom edge of garment