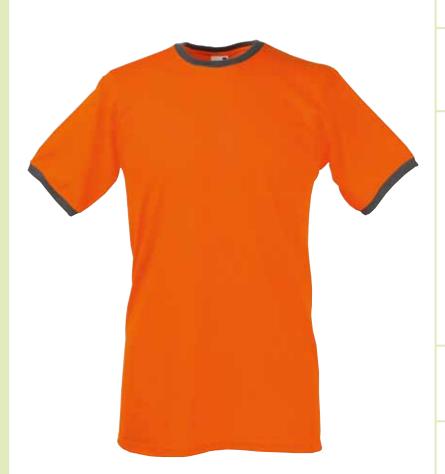

# RINGER T

**61-168-0** MEN'S

#### Fabric:

100% cotton, Belcoro® yarn

## **Care instructions**

neckline for comfort

Tare instructions

Carton

- Now produced using Belcoro® yarn for a softer feel and cleaner printing process
- Fine knit gauge for enhanced printability