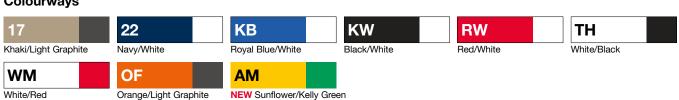

# Colourways

Softer feel for comfort

<sup>\*\*</sup>Measure from highest point of shoulder to bottom edge of garment