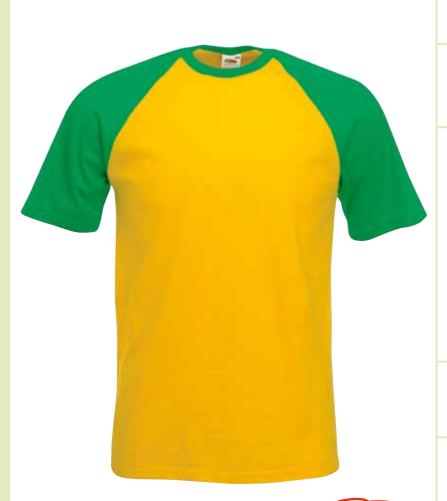

# SHORT SLEEVE BASEBALL T

**61-026-0** MEN'S

# **Care instructions**

- Neckline with bound 1x1 rib with Lycra® in contrast colour
- Now produced using Belcoro® yarn for a softer feel and cleaner printing process
- Fine knit gauge for enhanced printability

# Colourways

White/Deep Navy

White/Red

Softer feel for comfort

<sup>\*\*</sup>Measure from highest point of shoulder to bottom edge of garment