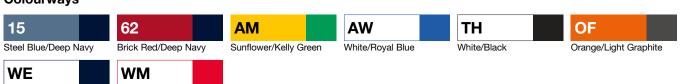

# Colourways

White/Deep Navy

White/Red

Softer feel for comfort

<sup>\*\*</sup>Measure from highest point of shoulder to bottom edge of garment