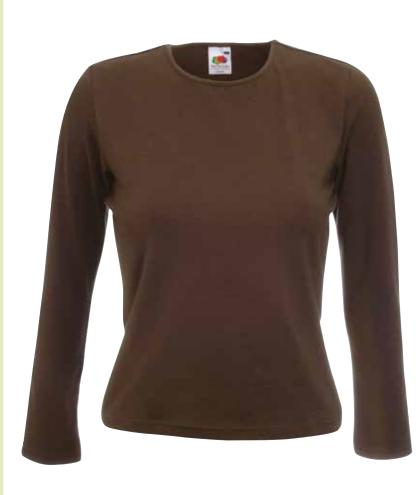

## LADY-FIT LONG SLEEVE CREW NECK T

**61-022-0** WOMEN'S

Fabric: 95% cotton, 5% elastane

\*Measure across garment 1cm down from armholes \*\*Measure from highest point of shoulder to bottom edge of garment

- Soft, stretchy cotton/elastane fabric and shaped side seams for a feminine fit
- Self-fabric binding to neckline