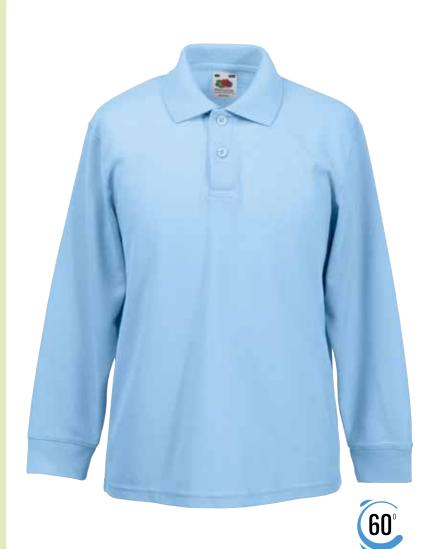

# LONG SLEEVE 65/35 POLO

**63-201-0** CHILDREN'S

### Fabric:

Easy-care 65% polyester, 35% cotton

## Weight:

White – 170gm/m<sup>2</sup> Colour – 180gm/m<sup>2</sup>

\*Measure across garment 2cm down from armholes \*\*Measure from highest point of shoulder to bottom edge of garment

- Guaranteed to perform at 60° wash
- Two-button fused placket with self-coloured buttons
- Reinforced shoulder seams and taped neckline
- Ribbed cuffs with elastane

### Colourways

| 30    | 40  | 51         | AZ        | YT       |
|-------|-----|------------|-----------|----------|
| White | Red | Royal Blue | Deep Navy | Sky Blue |