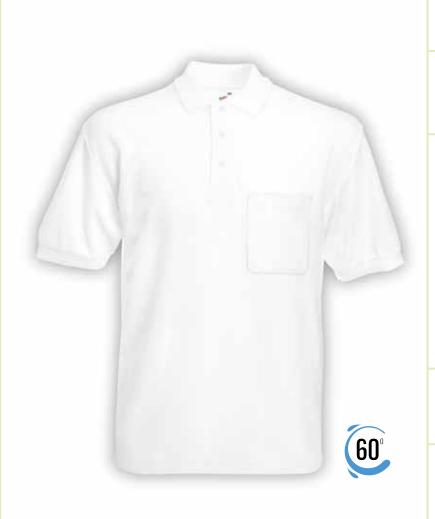

# 65/35 POCKET POLO

**63-308-0** MEN'S

#### Fabric:

Easy care 65% polyester, 35% cotton

### **Care instructions**

- Guaranteed to perform at 60° wash
- Self-fabric breast pocket
- Three-button fused placket