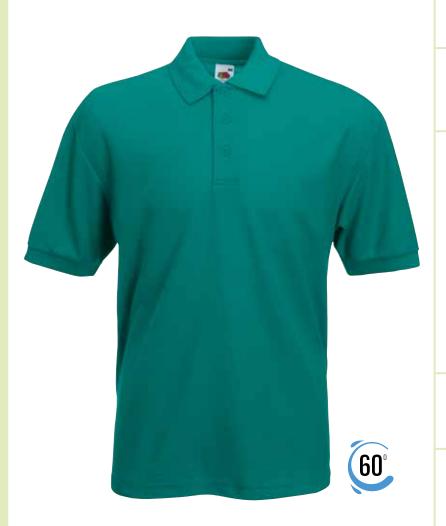

# 65/35 POLO

**63-402-0** MEN'S

### Fabric:

Easy care 65% polyester, 35% cotton

## Weight:

White – 170gm/m<sup>2</sup> Colour – 180gm/m<sup>2</sup>

#### **Care instructions**

- 65/35 Polo (63-402-0) also available in Ladies (63-212-0) and Children's (63-417-0)
- Guaranteed to perform at 60° wash
- Three-button fused placket

### Colourways

| 30       | 32       | 34         | 36      | 38           | 40        |
|----------|----------|------------|---------|--------------|-----------|
| White    | Navy     | Sunflower  | Black   | Bottle Green | Red       |
| 41       | 44       | 51         | 77      | 94           | AZ        |
| Burgundy | Orange   | Royal Blue | Emerald | Heather Grey | Deep Navy |
| PE       | YT       |            |         |              |           |
| Purple   | Sky Blue |            |         |              |           |