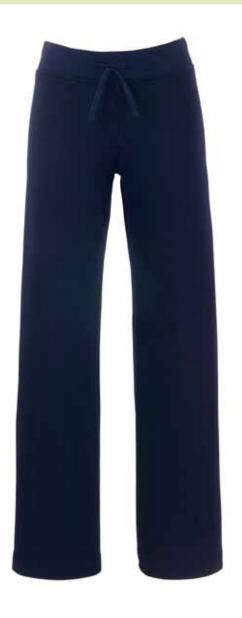

# NEW LADY-FIT JOG PANTS

**64-048-0** WOMEN'S

#### Fabric:

75% cotton, 25% polyester

# Weight:

280gm/m<sup>2</sup>

Sizes:

XS - XL

| Size    | Waist* | Inseam** | Outseam*** |
|---------|--------|----------|------------|
| XS      | 35.5   | 77.5     | 101        |
| S       | 38     | 79       | 103        |
| M       | 40.5   | 79       | 103        |
| L       | 43     | 80.5     | 105        |
| XL      | 45.5   | 80.5     | 105        |
| Tol +/- | 1.5    | 1.5      | 1.5        |

### **Care instructions**

- New unbrushed fabric for a more feminine fit
- 2 x 1 rib waistband with self colour herringbone drawcord
- Open cuffs with twin needle stitching detail on the hem

## Colourways

**30**White

36

ΑZ

Black

Deep Navy

<sup>\*\*</sup>Measure from crotch seam to cuff hem of garment

<sup>\*\*\*</sup>Measure from waistband edge to cuff hem of garment