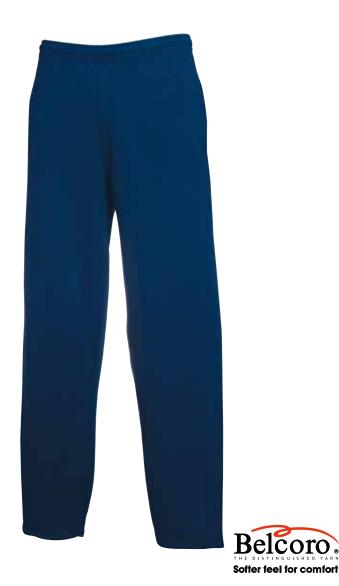

# **OPEN HEM JOG PANTS**

64-032-0 MEN'S

#### Fabric:

80% cotton Belcoro® yarn, 20% polyester

## **Care instructions**

- Open Hem Jog Pants (64-032-0) also available in Lady-Fit (64-048-0)
- Elasticated waist with self-coloured draw cord
- Side pockets
- Now produced using Belcoro® yarn for a softer feel and cleaner printing process

#### Colourways

36 Heather Grey Black

94

ΑZ

**NEW** Deep Navy

<sup>\*\*</sup>Measure from crotch seam to cuff hem of garment

<sup>\*\*\*</sup>Measure from waistband edge to cuff hem of garment